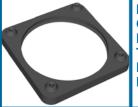

## Speaker fasteners

GIOPTES

Material: **Colour:** Hardness: Temperature resistance: Fire resistance: Equals guideline:

TPE (Thermoplastic elastomer) black approximately 65° Shore A from -40 to +100° C UL94-V-0 RoHS 2015/863/EU and EG 1907/2006 (REACH)

## **Type SN**

with plug-in nipples to push/ pull through drilled holes.

Same function as the fan sleeve type SLM, please look for more

info on page 9-10.