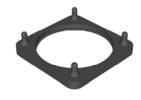

## Type SF

with plug-in pegs for a very quick plug-in turn or plug-in push/ pull mounting style, including drilled holes to fix guard grills etc.

All available accessories for the fan sleeves type LM-50-xx-xx-B42 will fit to the speaker fasteners according type SF.

Same function as the fan sleeve type SLM.

please look for more infos on page 4-7.

Digisound FE5050 or the VISATON K50WP.

| 0,75 | 0,75 to 1,50 | Lower installation costs due to shorter installation times and not any longer needed screws. |
|------|--------------|----------------------------------------------------------------------------------------------|
| 1,75 | 2,00 to 3,50 |                                                                                              |
| 1,00 | 0,75 to 1,25 |                                                                                              |
| 2,00 | 1,50 to 2,50 |                                                                                              |