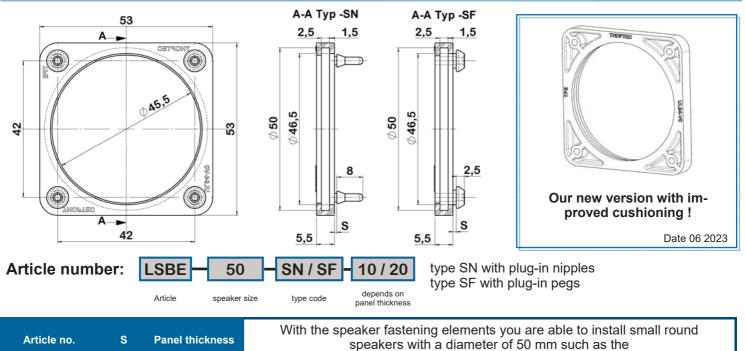

All dimensions in mm!

LSBE-50-SN-10

LSBE-50-SN-20

LSBE-50-SF-10

LSBE-50-SF-20

Other sizes on request! CAD Data sheets on www.thoptec.de and on "TraceParts".