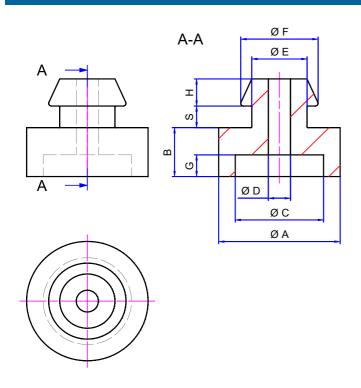

| Article number: | UME -   | 110                           | 45                               | 10 or 20                                                                   |
|-----------------|---------|-------------------------------|----------------------------------|----------------------------------------------------------------------------|
|                 | Article | diameter size A<br>in 1/10 mm | height dimension B<br>in 1/10 mm | panel thickness:<br>10 = from 0,75 to 1,25 mm<br>20 = from 1,50 to 2,50 mm |

| Article no.                                                                                          | Α    | В   | С   | D   | E   | F   | G   | Н   | S   | Panel thickness |
|------------------------------------------------------------------------------------------------------|------|-----|-----|-----|-----|-----|-----|-----|-----|-----------------|
| UME-110-45-10                                                                                        | 11,0 | 4,5 | 8,0 | 2,0 | 5,0 | 7,0 | 2,0 | 2,5 | 1,0 | 0,75 bis 1,25   |
| UME-110-45-20                                                                                        | 11,0 | 4,5 | 8,0 | 2,0 | 5,0 | 7,0 | 2,0 | 2,5 | 2,0 | 1,50 bis 2,50   |
| All dimensions in mm! Other sizes on request! CAD Data sheets on www.thoptec.de and on "TraceParts". |      |     |     |     |     |     |     |     |     |                 |